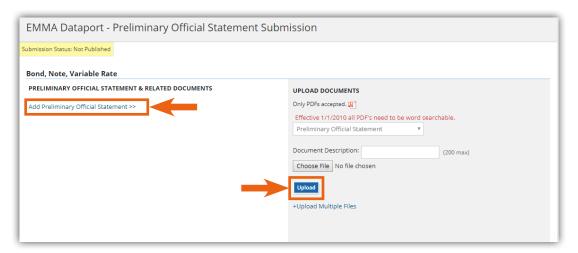

5. Click on "Add Preliminary Official Statement," provide a description of the document being uploaded and select the document to be uploaded by clicking on the "Browse" button. Pre-sale documents must be in PDF format to be uploaded to the EMMA website. Click "Upload."