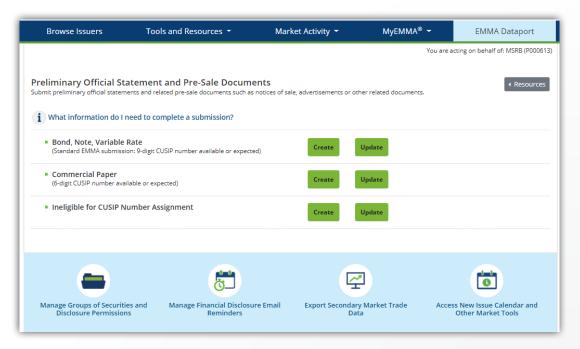

Subscribe to issuer education and EMMA email updates from the MSRB.

2. After logging in to EMMA Dataport, click on the "Preliminary Official Statement and Pre-Sale Documents" option.

3. Select "Create" next to the type of security associated with the pre-sale document being uploaded.

4. Provide details for the bond, note or variable rate security related to the presale document submission, as well as contact information for the issuer. Required information is denoted by an asterisk (\*). There is also an optional "Security Information" section in which the submitter can enter all the CUSIP numbers related to the pre-sale document being submitted. Once this section has been completed, click "Next" in the lower right-hand corner.