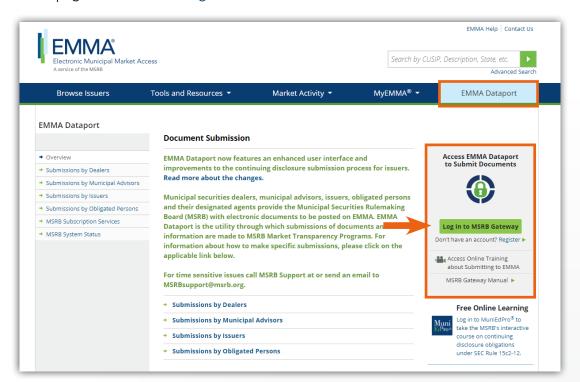

1. To post preliminary official statements on EMMA, issuers must first log in to MSRB Gateway. Log into MSRB Gateway from the EMMA Dataport tab on the EMMA homepage at <a href="mailto:emma.msrb.org">emma.msrb.org</a>.