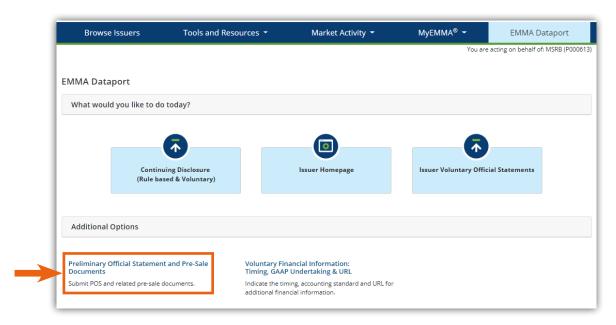

Subscribe to issuer education and EMMA email updates from the MSRB.

2. After logging in to EMMA Dataport, click on the "Preliminary Official Statement and Pre-Sale Documents" option.

3. Select "Create" next to the type of security associated with the pre-sale document being uploaded.