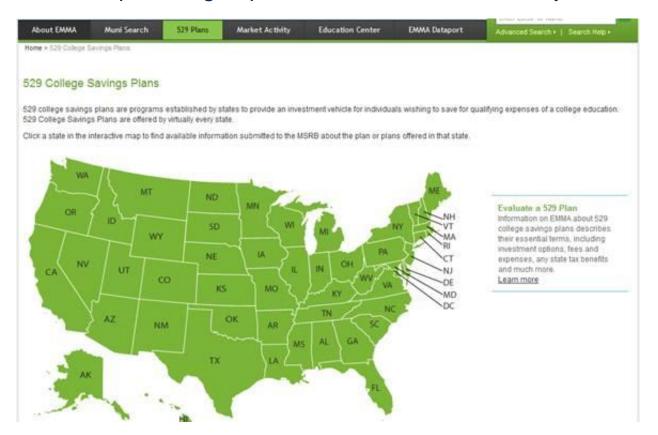

## State-based Search

- Click on the state to open a window listing the plan or plans offered in that state with documents submitted to the MSRB.
- Click on the individual plan to find available plan disclosure documents submitted to the MSRB.