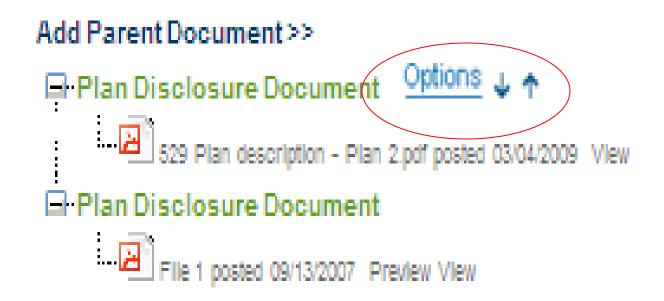

# View and Download **Disclosure Documents**

- The plan disclosure document is listed first and may be viewed or downloaded.
- Additional disclosure documents are listed in chronological order. Most recent documents appear immediately below the plan disclosure document.

# Viewing 529 College Savings Plans

# **Continuing Disclosure Documents**

Click the "Continuing Disclosure Document' tab to view and download available financial information and documents, as well as event notices.

COLLEGECHOICE 529 DIRECT SAVINGS PLAN STATE OF INDIANA