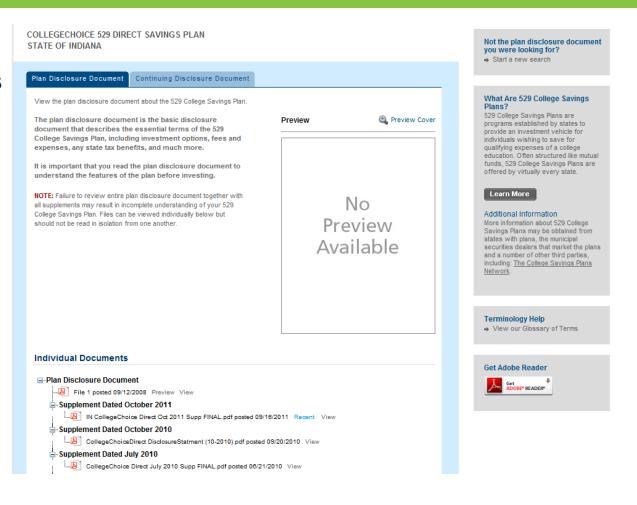

# View and Download **Disclosure Documents**

- The plan disclosure document is listed first and may be viewed or downloaded.
- Additional disclosure documents are listed in chronological order. Most recent documents appear immediately below the plan disclosure document.

# **Continuing Disclosure Documents**

Click the "Continuing Disclosure Document' tab to view and download available financial information and documents, as well as event notices.

COLLEGECHOICE 529 DIRECT SAVINGS PLAN STATE OF INDIANA