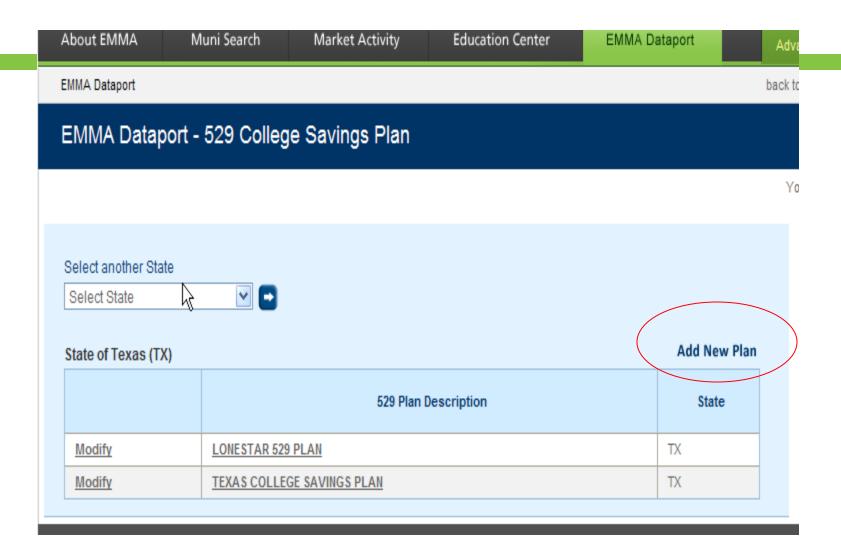

#### State of Texas (TX)

Add New Plan

|        | 529 Plan Description       | State |
|--------|----------------------------|-------|
| Modify | LONESTAR 529 PLAN          | TX    |
| Modify | TEXAS COLLEGE SAVINGS PLAN | TX    |