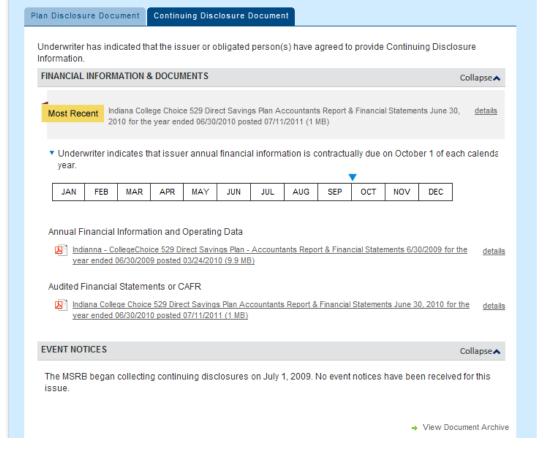

# **Continuing Disclosure Documents**

Click the "Continuing Disclosure Document' tab to view and download available financial information and documents, as well as event notices.

COLLEGECHOICE 529 DIRECT SAVINGS PLAN STATE OF INDIANA