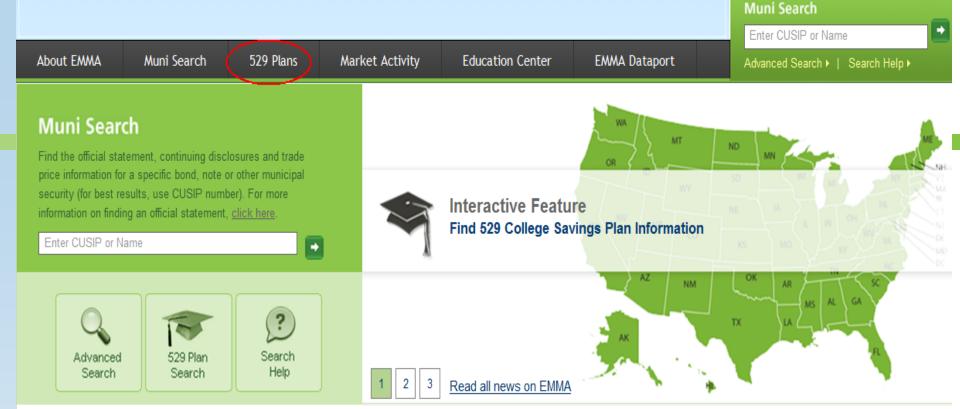

# Finding 529 College Savings Plan Documents

On EMMA's home page, click on the "529 Plans" tab to access an interactive map leading to plan disclosure documents by state.