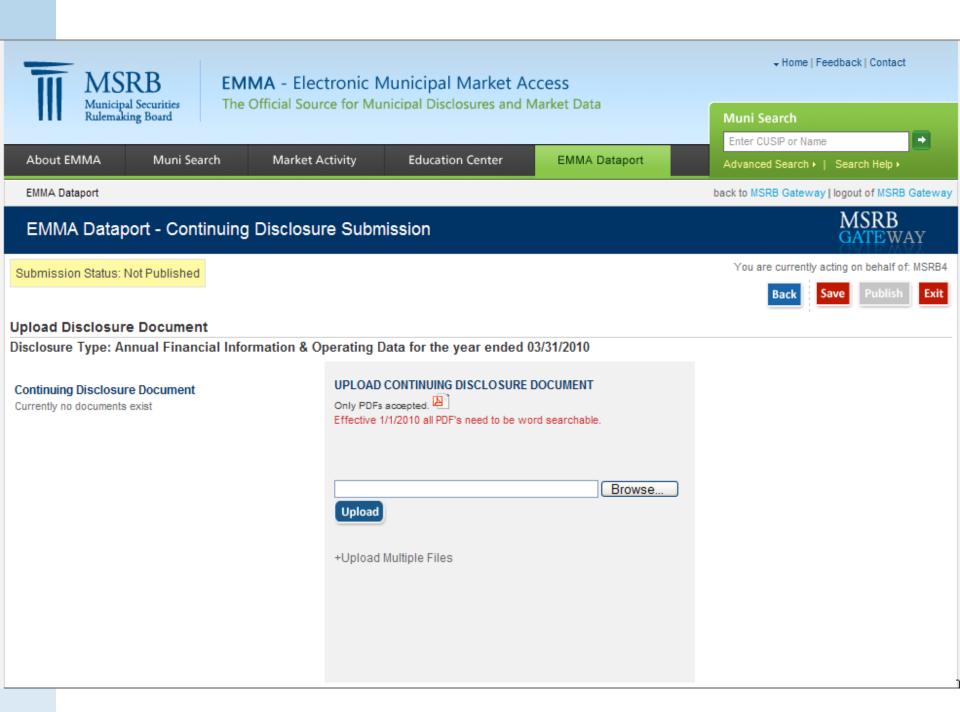

# EMMA Dataport - Continuing Disclosure Submission

Submission Status: Not Published

You are currently acting on behalf of: MSRB4

Associate Issues/Securities to the Disclosure

Disclosure Type: Annual Financial Information & Operating Data for the year ended 03/31/2010