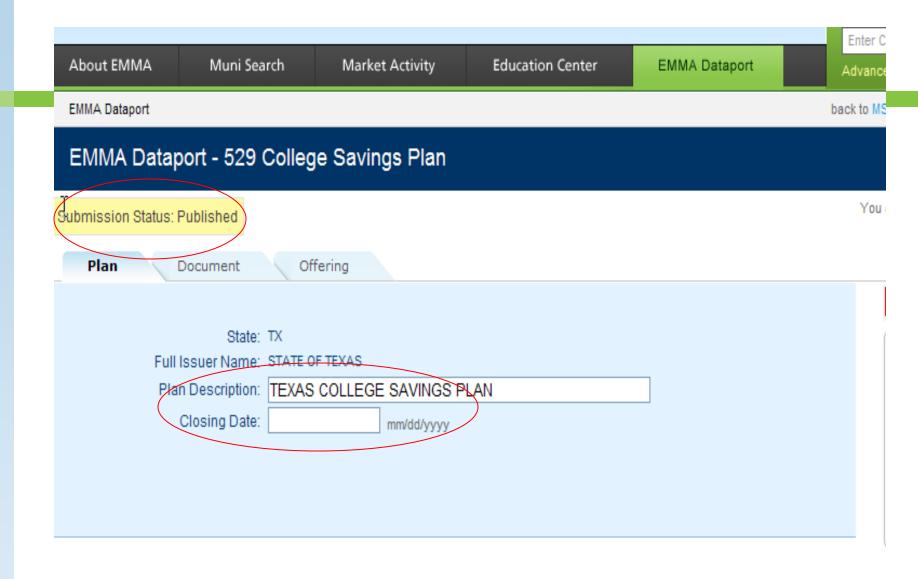

| EMMA Dataport                                                     |                      | back to |
|-------------------------------------------------------------------|----------------------|---------|
| EMMA Dataport - 529                                               | College Savings Plan |         |
| Submission Status: Not Published                                  |                      | Yo      |
| <b>Plan</b> Document                                              | Offering             |         |
| State:<br>Full Issuer Name:<br>Plan Description:<br>Closing Date: | STATE OF TEXAS       |         |
|                                                                   |                      |         |

#### PLAN SUMMARY

PLAN State: TX

Full Issuer Name: STATE OF TEXAS

Plan Description: FILL IN PLAN DESCRIPTION AND CLOSING

DATE

Closing Date: 01/01/2011

You are currently acting on behalf of: MSRB4