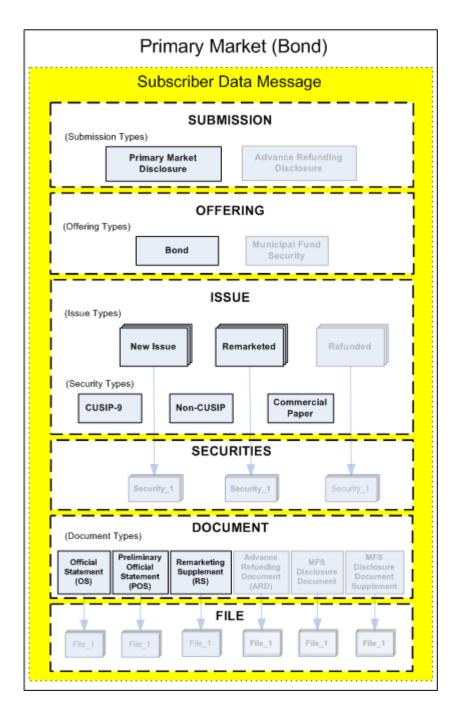

## SUBSCRIPTION DATA TAG MAPPING

Set forth below are the information types and allowed values associated with subscription messages. Primary market disclosures will consist of offering types "bond" and "municipal fund securities." Advance refunding disclosures will consist of offering type "bond." Issue and security types are included as appropriate to describe the nature of the offering. Five types of documents will be disseminated to subscribers: official statements, preliminary official statements, municipal fund securities disclosure document and municipal fund securities disclosure document will consist of a single PDF file. If a document consists of multiple files, each file will be disseminated separately.