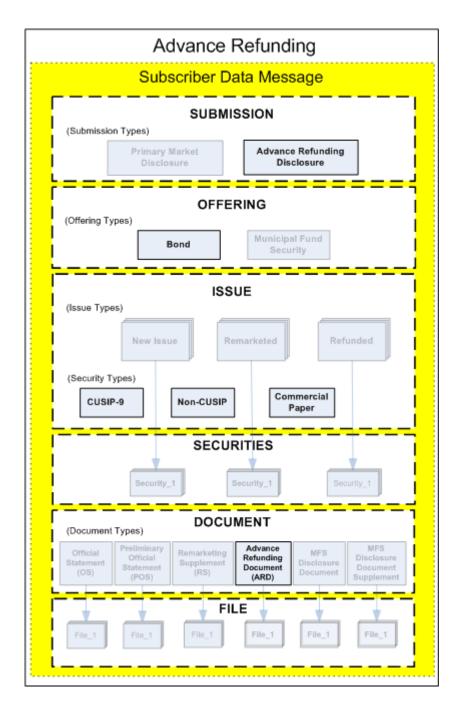

## SUBSCRIPTION DATA TAG MAPPING

Set forth below are the information types and allowed values associated with subscription messages. Primary market disclosures will consist of offering types "bond" and "municipal fund securities." Advance refunding disclosures will consist of offering type "bond." Issue and security types are included as appropriate to describe the nature of the offering. Five types of documents will be disseminated to subscribers: official statements, preliminary official statements, municipal fund securities disclosure document and municipal fund securities disclosure document will consist of a single PDF file. If a document consists of multiple files, each file will be disseminated separately.