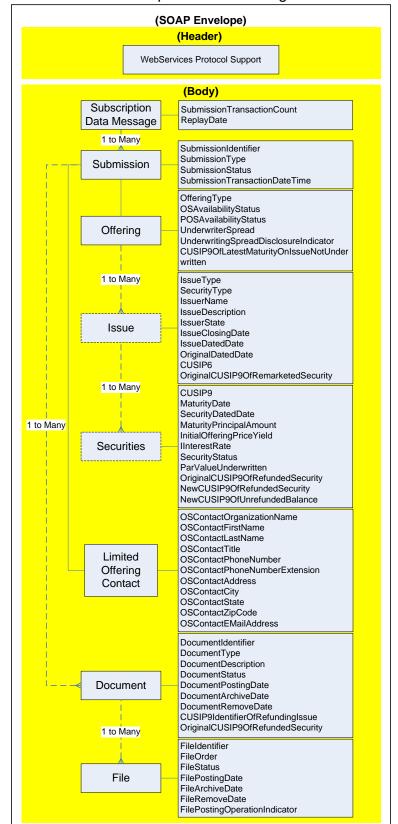

## Subscription Data Message

SOAP (Simple Object Access Protocol) - foundation layer of the web services protocol stack