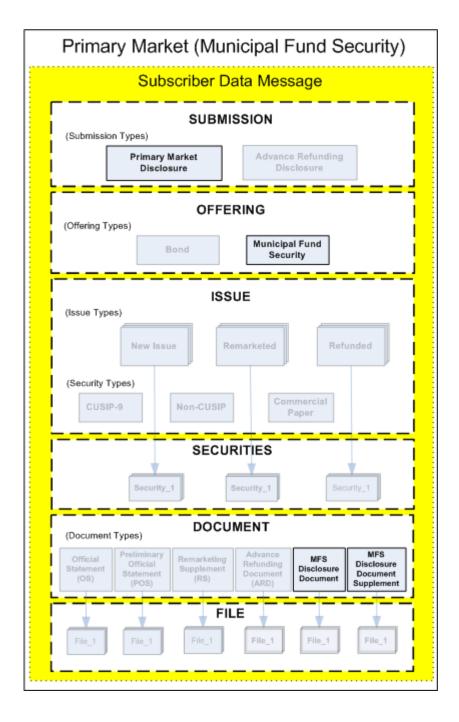

## SUBSCRIPTION DATA TAG MAPPING

Set forth below are the information types and allowed values associated with subscription messages. Primary market disclosures will consist of offering types "bond" and "municipal fund securities." Advance refunding disclosures will consist of offering type "bond." Issue and security types are included as appropriate to describe the nature of the offering. Five types of documents will be disseminated to subscribers: official statements, preliminary official statements, municipal fund securities disclosure document and municipal fund securities disclosure document will consist of a single PDF file. If a document consists of multiple files, each file will be disseminated separately.